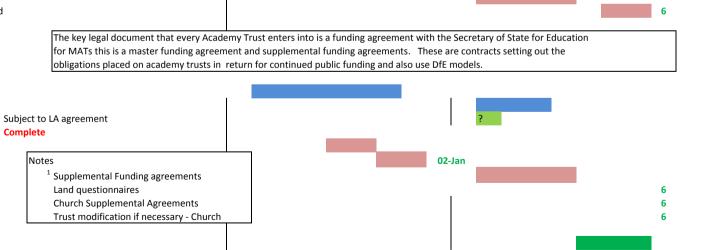

## Trust establishment

**ICFP** review

Draft master funding agreement Complete Review master funding agreement Master funding agreement submitted to DfE DfE clears master funding agreement Master funding agreement signed and submitted Master funding agreement comes into force

## School conversions

Information gathering: PM PM meets site trustees (church schools) Meeting LA to discuss process Draft supplemental funding agreements Review supplemental funding agreements First legal documents submitted <sup>1</sup> DfE clears documents Supplemental funding agreements signed Church supplemental agreements signed Signed agreements submitted to DfE